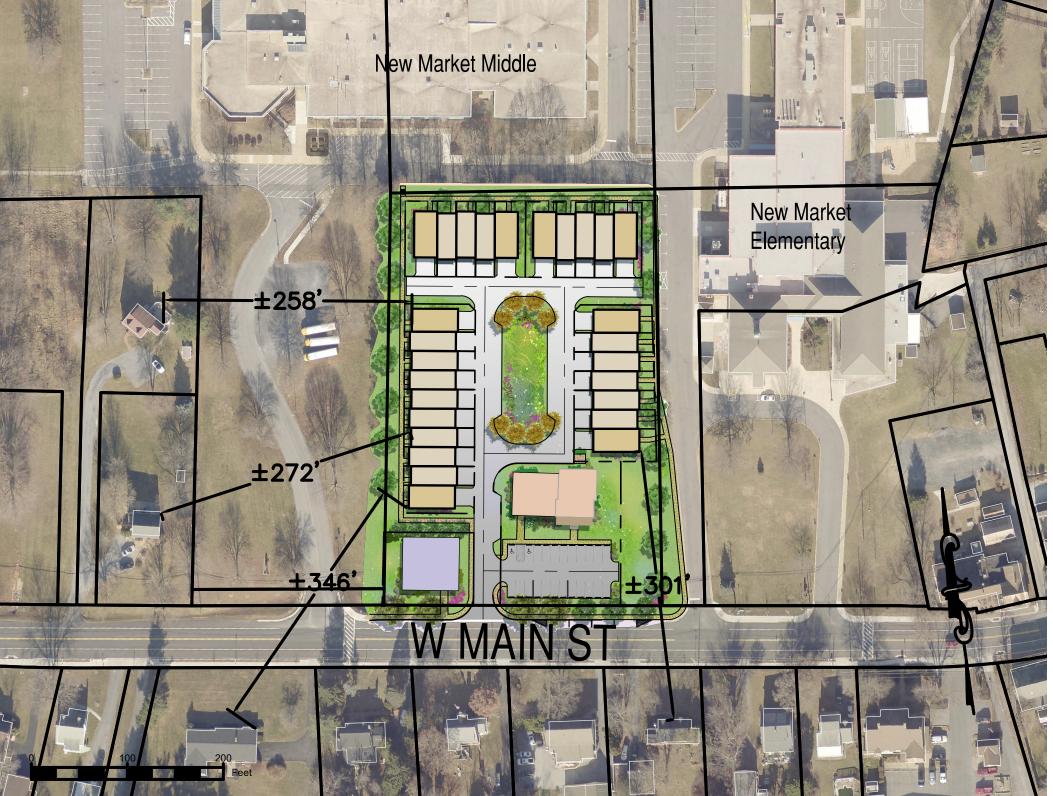

## Notes:

- -Exhibit depicts general massing and intent of development, final architecture will be reviewed by Town of New Market HDC/ARC.
- -Existing building footprints, features, and heights are approximate and based on GIS data from Frederick County GIS department, field observations, and available data. Both the existing topo (outside of the property is uncontrolled, shown at 2' interval) and aerial are from Frederick County GIS. Contours shown on property are 1' interval from Gary Castle and Associates.

MASSING EXHIBIT DEVELOPMENT PLAN

scale 1"= 100'

|           | BY     | DATE     |   |
|-----------|--------|----------|---|
| BASE DATA |        | 12/11/18 |   |
| DESIGNED  | DC     | 03/30/20 | 1 |
| DRAWN     | WK/VM  | 03/30/20 | I |
| REVIEWED  | DC     | 03/30/20 |   |
| CONTACT:  |        |          |   |
| RELEA     | SE FOR |          |   |

## 105 WEST MAIN ST & LAWSON PROPERTIES

TAX I.D. 09-264361 & 09-257004 TOWN OF NEW MARKET FREDERICK COUNTY, MD

| SCALE: as noted       |
|-----------------------|
| JOB No.<br>0070-00-00 |
| DATE:<br>10/28/20     |
|                       |
| SHEET No. 2 OF 3      |
|                       |